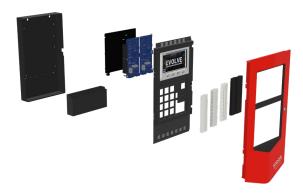

### **SCALABLE SYSTEM**

Each panel can accommodate up to 4 loops, each with 250 addressable devices, 6 standard programmable virtual switches, and 72 programmable physical switches and 5-color programmable LEDs.

Expandable to three single- or one single- and one-dual device loop modules