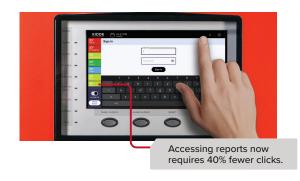

### DESIGNED FOR THE USER

Just tap and go — with its familiar tabletlike screen, all the important functions are fewer clicks away. Whether you're a technician or facility staff, you can avoid the hassle of searching through endless menus.

# SIMPLE & INTUITIVE TOUCHSCREEN

10" LCD touchscreen can display up to 8 events without scrolling, and can be customized with a company logo.