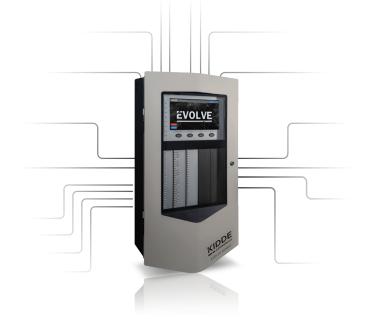

# SIMPLE & INTUITIVE TOUCHSCREEN

10" LCD touchscreen can display up to 8 events without scrolling, and can be customized with a company logo.

# THE COMPLETE SYSTEM DESIGNED FOR SIMPLICITY

When we designed the Evolve Series, we made sure the system works smarter. The result is standout protection that's remarkably simple to set up and maintain.