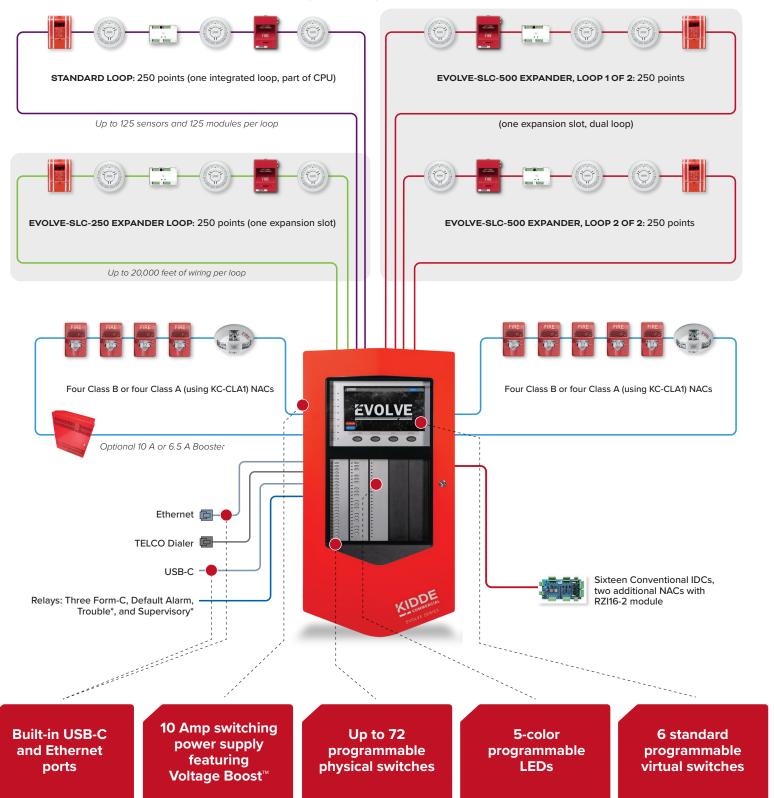

### **SCALABLE SYSTEM**

Each panel can accommodate up to 4 loops, each with 250 addressable devices, 6 standard programmable virtual switches, and 72 programmable physical switches and 5-color programmable LEDs.

Expandable to three single- or one single- and one-dual device loop modules