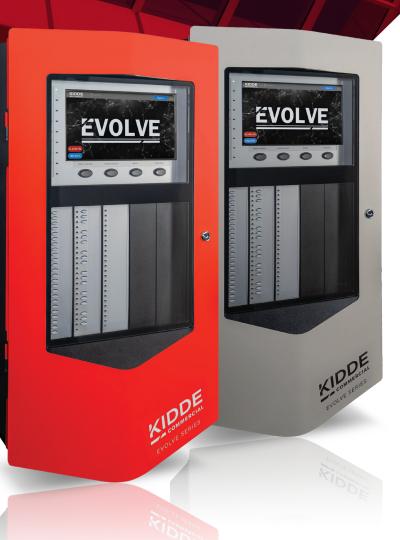

# POWERFULLY SIMPLE. SIMPLY POWERFUL.

**EVOLVE SERIES**FIRE ALARM SYSTEMS

### **DESIGNED TO BE SIMPLE, BUILT TO PERFORM**

Simplicity is one of the hardest things to engineer, which is probably why so many fire systems are overly complicated. The new Evolve Series from Kidde Commercial has been engineered to be advanced where it matters, and simple where it counts -- from installation through maintenance and operation.