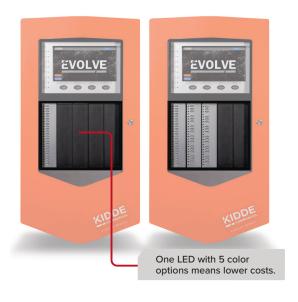

### **SCALABLE SYSTEM**

Each panel can accommodate up to 4 loops, each with 250 addressable devices, 6 standard programmable virtual switches, and 72 programmable physical switches and 5-color programmable LEDs.